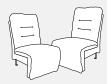

UNIT SEAT
H: 40 ½" H: 19"
W: 32 ½" W: 22"
D: 38" D: 22"

Armless Chair - M730RA / M730CA\*
Armless Recliner - M730R4A / M730C4A\*
Power Armless Recliner - M730RP4A / M730CP4A\*

UNIT SEAT
H: 40 ½" H: 19"
W: 24" W: 23"
D: 38" D: 22"

Wedged Console - M2RC / M2CC\*

UNIT H: 35" W: 20 ½" D: 36"

\* Leather option

The Unity features a zipper in the uppper and lower back for access to the premium cushioning fibers, allowing you to add more for a firmer comfort or take some out for a plusher feel.