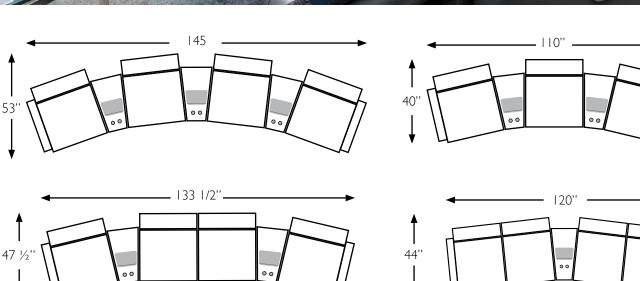

UNIT SEAT
H: 40 ½" H: 19"
W: 32 ½" W: 22"
D: 38" D: 22"

Armless Chair - M730RA / M730CA\*
Armless Recliner - M730R4A / M730C4A\*
Power Armless Recliner - M730RP4A / M730CP4A\*

UNIT SEAT
H: 40 ½" H: 19"
W: 24" W: 23"
D: 38" D: 22"

Wedged Console - M2RC / M2CC\*

UNIT H: 35" W: 20 ½" D: 36"

\* Leather option

The Unity features a zipper in the uppper and lower back for access to the premium cushioning fibers, allowing you to add more for a firmer comfort or take some out for a plusher feel.