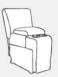

UNIT SEAT
H: 40 ½" H: 19"
W: 32 ½" W: 22"
D: 38" D: 22"

Armless Chair - M730RA / M730CA\*
Armless Recliner - M730R4A / M730C4A\*
Power Armless Recliner - M730RP4A / M730CP4A\*

UNIT SEAT
H: 40 ½" H: 19"
W: 24" W: 23"
D: 38" D: 22"