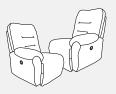

## UNITY THEATER

Our patented bracketing system prevents the units from being shifted and separating apart.

All measurements are approximate.

Recliner (Left Arm) - M730R4L / M730C4L\*
Power Recliner (Left Arm) - M730RP4L / M730CP4L\*
Recliner (Right Arm) - M730R4R / M730C4R\*
Power Recliner (Right Arm) -M730RP4R / M730CP4R\*

UNIT SEAT
H: 40 ½" H: 19"
W: 32 ½" W: 22"
D: 38" D: 22"

Armless Chair - M730RA / M730CA\*
Armless Recliner - M730R4A / M730C4A\*
Power Armless Recliner - M730RP4A / M730CP4A\*

UNIT SEAT
H: 40 ½" H: 19"
W: 24" W: 23"
D: 38" D: 22"