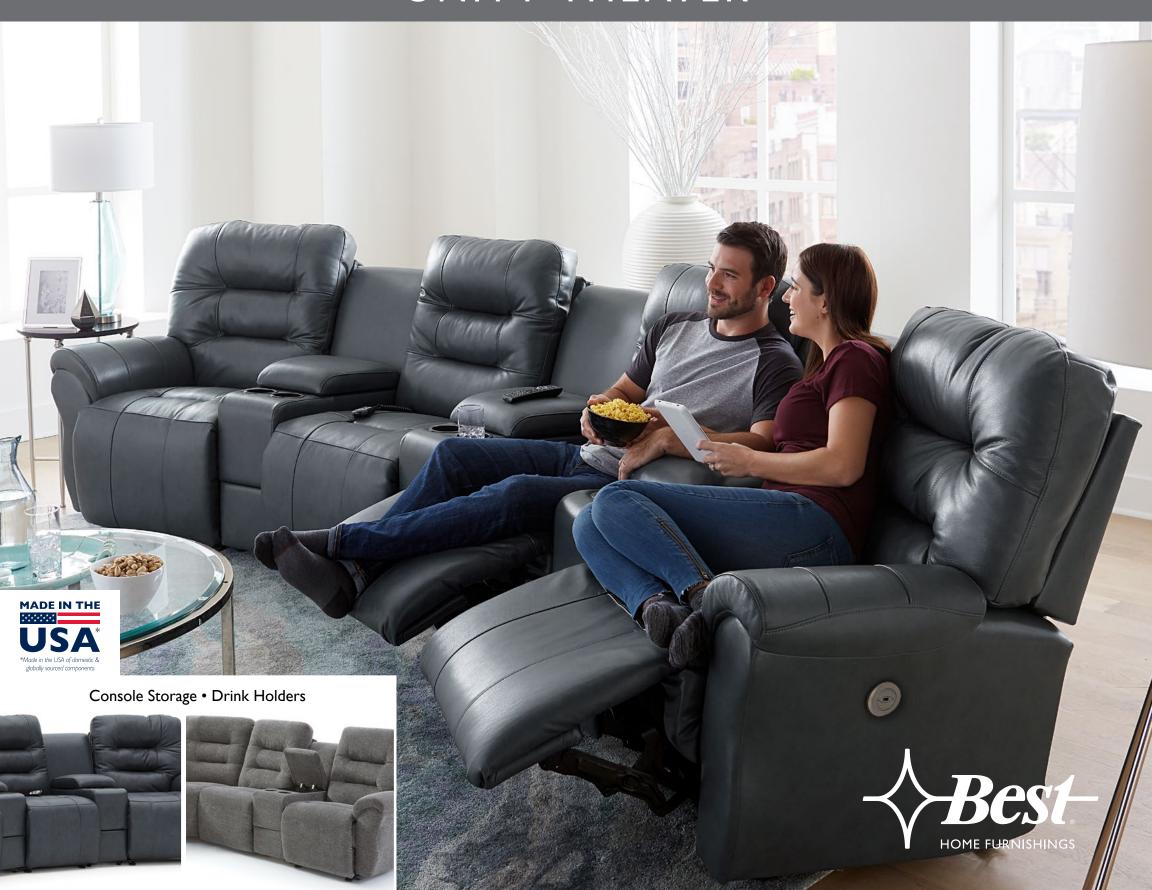

## UNITY THEATER

## UNITY THEATER

Our patented bracketing system prevents the units from being shifted and separating apart.

All measurements are approximate.

Recliner (Left Arm) - M730R4L / M730C4L\*
Power Recliner (Left Arm) - M730RP4L / M730CP4L\*
Recliner (Right Arm) - M730R4R / M730C4R\*
Power Recliner (Right Arm) -M730RP4R / M730CP4R\*