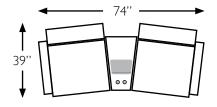

UNIT SEAT
H: 40 ½" H: 19"
W: 32 ½" W: 22"
D: 38" D: 22"

Armless Chair - M730RA / M730CA\*
Armless Recliner - M730R4A / M730C4A\*
Power Armless Recliner - M730RP4A / M730CP4A\*

UNIT SEAT
H: 40 ½" H: 19"
W: 24" W: 23"
D: 38" D: 22"

Wedged Console - M2RC / M2CC\*

UNIT H: 35" W: 20 ½" D: 36"

\* Leather option

The Unity features a zipper in the uppper and lower back for access to the premium cushioning fibers, allowing you to add more for a firmer comfort or take some out for a plusher feel.