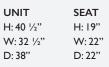

Armless Chair - M730RA / M730CA\* Armless Recliner - M730R4A / M730C4A\* Power Armless Recliner - M730RP4A / M730CP4A\*

| UNIT     | SEAT   |
|----------|--------|
| H: 40 ½" | H: 19" |
| W: 24"   | W: 23' |
| D: 38"   | D: 22" |