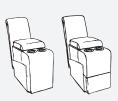

Outside recliners come with metallic pewter buttons with built-in USB charger.

Innovative seat cushion technology, called Performa Weave®, is cooler, more durable and comfortable than standard foam.

Our patented bracketing system prevents the units from being shifted and separating apart.

All measurements are approximate.

Recliner (Left Arm) - M730R4L / M730C4L\* Power Recliner (Left Arm) - M730RP4L / M730CP4L\* Recliner (Right Arm) - M730R4R / M730C4R\* Power Recliner (Right Arm) -M730RP4R / M730CP4R\*