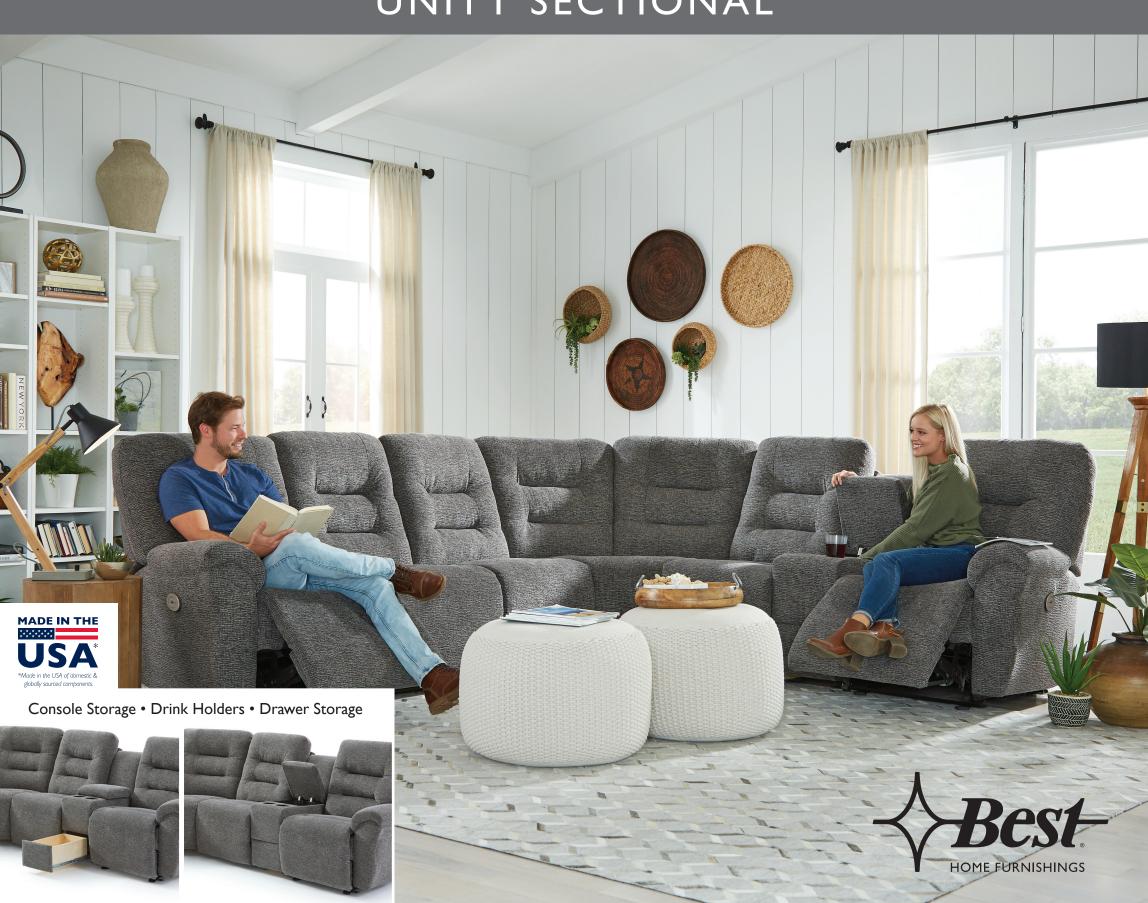

## UNITY SECTIONAL

Smooth clean lines in the seat and arms while double shirred lines in the pillow backs define this reclining sectional. The chaise lounge features our exclusive Performa Weave® cushioning matrix for a cooler, more durable seating experience. With over 700 fabric and leather options and nine pieces to configure your space, options are seemingly never-ending.

Outside recliners come with metallic pewter buttons with built-in USB charger.

Innovative seat cushion technology, called Performa Weave®, is cooler, more durable and comfortable than standard foam.

Our patented bracketing system prevents the units from being shifted and separating apart.