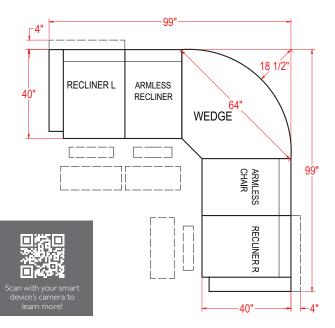

All measurements are approximate.

Recliner (Left Arm) - M730R4L / M730C4L\* Power Recliner (Left Arm) - M730RP4L / M730CP4L\* Recliner (Right Arm) - M730R4R / M730C4R\* Power Recliner (Right Arm) -M730RP4R / M730CP4R\*

Armless Chair - M730RA / M730CA\* Armless Recliner - M730R4A / M730C4A\* Power Armless Recliner - M730RP4A / M730CP4A\*

| UNIT     | SEAT   |
|----------|--------|
| H: 40 ½" | H: 19" |
| W: 24"   | W: 23' |
| D: 38"   | D: 22" |

## Corner Wedge - M730RW / M730CW\*

| UNIT     | SEAT   |
|----------|--------|
| H: 40 ½" | H: 19" |
| W: 62 ½" | W: 23" |
| D: 38"   | D: 22" |

Straight Console - MIRC / MICC\* Straight Console w/ Drawer - MIRD / MICD\*

UNIT H: 35" W: 13 1/2" D: 35 1/2"

Wedged Console - M2RC / M2CC\*

UNIT H: 35" W: 20 1/2" D: 36"

\* Leather option