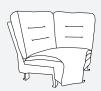

## Corner Wedge - M730RW / M730CW\*

| UNIT     | SEAT   |
|----------|--------|
| H: 40 ½" | H: 19" |
| W: 62 ½" | W: 23" |
| D: 38"   | D: 22" |

Straight Console - MIRC / MICC\* Straight Console w/ Drawer - MIRD / MICD\*

UNIT H: 35" W: 13 1/2" D: 35 1/2"

Wedged Console - M2RC / M2CC\*

UNIT H: 35" W: 20 1/2" D: 36"

\* Leather option