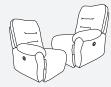

All measurements are approximate.

Recliner (Left Arm) - M730R4L / M730C4L\* Power Recliner (Left Arm) - M730RP4L / M730CP4L\* Recliner (Right Arm) - M730R4R / M730C4R\* Power Recliner (Right Arm) -M730RP4R / M730CP4R\*