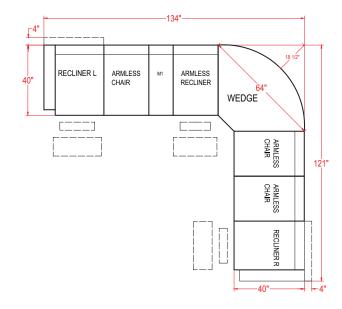

All measurements are approximate.

Recliner (Left Arm) - M730R4L / M730C4L\* Power Recliner (Left Arm) - M730RP4L / M730CP4L\* Recliner (Right Arm) - M730R4R / M730C4R\* Power Recliner (Right Arm) -M730RP4R / M730CP4R\*

Armless Chair - M730RA / M730CA\* Armless Recliner - M730R4A / M730C4A\* Power Armless Recliner - M730RP4A / M730CP4A\*

| UNIT     | SEAT   |
|----------|--------|
| H: 40 ½" | H: 19" |
| W: 24"   | W: 23' |
| D: 38"   | D: 22" |

## Corner Wedge - M730RW / M730CW\*

| UNIT     | SEAT   |
|----------|--------|
| H: 40 ½" | H: 19" |
| W: 62 ½" | W: 23" |
| D: 38"   | D: 22" |

Straight Console - MIRC / MICC\* Straight Console w/ Drawer - MIRD / MICD\*

UNIT H: 35" W: 13 1/2" D: 35 1/2"

Wedged Console - M2RC / M2CC\*

UNIT H: 35" W: 20 1/2" D: 36"

\* Leather option