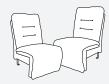

## UNITY SECTIONAL

Smooth clean lines in the seat and arms while double shirred lines in the pillow backs define this reclining sectional. The chaise lounge features our exclusive Performa Weave® cushioning matrix for a cooler, more durable seating experience. With over 700 fabric and leather options and nine pieces to configure your space, options are seemingly never-ending.

## Corner Wedge - M730RW / M730CW\*

| UNIT     | SEAT   |
|----------|--------|
| H: 40 ½" | H: 19" |
| W: 62 ½" | W: 23" |
| D: 38"   | D: 22" |

Straight Console - MIRC / MICC\* Straight Console w/ Drawer - MIRD / MICD\*