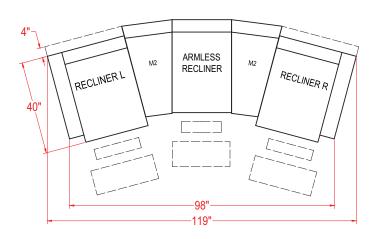

All measurements are approximate.

Recliner (Left Arm) - M730R4L / M730C4L\* Power Recliner (Left Arm) - M730RP4L / M730CP4L\* Recliner (Right Arm) - M730R4R / M730C4R\* Power Recliner (Right Arm) -M730RP4R / M730CP4R\*

Armless Chair - M730RA / M730CA\* Armless Recliner - M730R4A / M730C4A\* Power Armless Recliner - M730RP4A / M730CP4A\*

| UNIT     | SEAT   |
|----------|--------|
| H: 40 ½" | H: 19" |
| W: 24"   | W: 23' |
| D: 38"   | D: 22" |