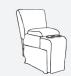

All measurements are approximate.

Recliner (Left Arm) - M730R4L / M730C4L\* Power Recliner (Left Arm) - M730RP4L / M730CP4L\* Recliner (Right Arm) - M730R4R / M730C4R\* Power Recliner (Right Arm) -M730RP4R / M730CP4R\*

Armless Chair - M730RA / M730CA\* Armless Recliner - M730R4A / M730C4A\* Power Armless Recliner - M730RP4A / M730CP4A\*

| UNIT     | SEAT   |
|----------|--------|
| H: 40 ½" | H: 19" |
| W: 24"   | W: 23' |
| D: 38"   | D: 22" |