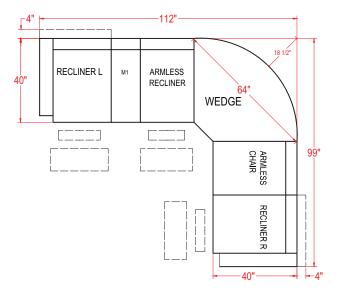

All measurements are approximate.

Recliner (Left Arm) - M730R4L / M730C4L\* Power Recliner (Left Arm) - M730RP4L / M730CP4L\* Recliner (Right Arm) - M730R4R / M730C4R\* Power Recliner (Right Arm) -M730RP4R / M730CP4R\*

Armless Chair - M730RA / M730CA\* Armless Recliner - M730R4A / M730C4A\* Power Armless Recliner - M730RP4A / M730CP4A\*

| UNIT     | SEAT   |
|----------|--------|
| H: 40 ½" | H: 19" |
| W: 24"   | W: 23' |
| D: 38"   | D: 22" |

## Corner Wedge - M730RW / M730CW\*

| UNIT     | SEAT   |
|----------|--------|
| H: 40 ½" | H: 19" |
| W: 62 ½" | W: 23" |
| D: 38"   | D: 22" |

Straight Console - MIRC / MICC\* Straight Console w/ Drawer - MIRD / MICD\*

UNIT H: 35" W: 13 1/2" D: 35 1/2"

Wedged Console - M2RC / M2CC\*

UNIT H: 35" W: 20 1/2" D: 36"

\* Leather option