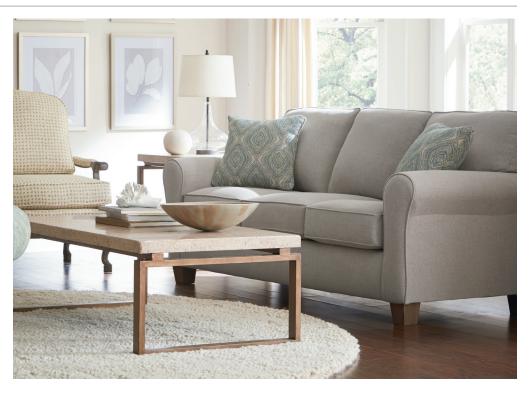

# ANNABEL COLLECTION | S80\_, L80\_, C80\_, F80\_

This versatile stationary sofa has wide appeal as it can go between traditional or contemporary depending on which of our 700+ fabrics you choose.

The soft, yet sturdy seat cushions, which feature a premium pocketed coil seat system, and ultra comfortable blown backs allow you to escape the stress of the dayto-day world. Continue making it your own by choosing two pillows to accentuate your home's decor.