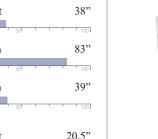

to escape the stress of the dayto-day world. Continue making it your own by choosing two pillows to accentuate your home's decor.





### **OVER 700+ COVER OPTIONS:**

Fabric Two Pillows Standard; Any Fabric

#### **STANDARD:**



#### **AVAILABLE WOOD FINISHES:**



Espresso

(E)

Riverloom

(R)



## MATCHING LOVESEAT:



# MATCHING CHAIR:



| 0           | 50  |   |   | 100   |
|-------------|-----|---|---|-------|
| Sofa Width  |     |   |   | 83"   |
| 0           | 50  | - | - | 100   |
| Sofa Depth  |     |   |   | 39"   |
| 0           | 501 |   |   | 100   |
| Seat Height |     |   |   | 20.5" |
| 0           | 50  | - | - | 100   |
| Seat Width  |     |   |   | 64"   |
| 0           | 501 |   | - | 100   |
| Seat Depth  |     |   |   | 22.5" |



## MEASUREMENTS: Sofa Height





## FEATURES:

1. Custom Comfort provides zipper access to cushioning fiber in backs

2. Backs filled with proprietary cushioning fiber blend maximizes squeak spring clips comfort & resiliency

frame parts heavily reinforced with bolts, screws, glue, corner blocks and staples.

4. No-sag seat springs with no-

5. Reversible seat cushions featuring 3. Durable kiln-dried hardwood an encased pocketed coil system.

C80