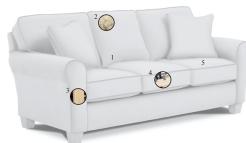

## FEATURES:

1. Custom Comfort provides zipper access to cushioning fiber in backs

2. Backs filled with proprietary cushioning fiber blend maximizes squeak spring clips comfort & resiliency

frame parts heavily reinforced with bolts, screws, glue, corner blocks and staples.

4. No-sag seat springs with no-

5. Reversible seat cushions featuring 3. Durable kiln-dried hardwood an encased pocketed coil system.

C80