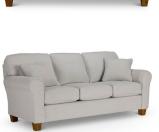

## MATCHING LOVESEAT:

# MATCHING CHAIR:

| 0           | 50  |   |   | 100   |
|-------------|-----|---|---|-------|
| Sofa Width  |     |   |   | 83"   |
| 0           | 50  | - | - | 100   |
| Sofa Depth  |     |   |   | 39"   |
| 0           | 501 |   |   | 100   |
| Seat Height |     |   |   | 20.5" |
| 0           | 50  | - | - | 100   |
| Seat Width  |     |   |   | 64"   |
| 0           | 501 |   | - | 100   |
| Seat Depth  |     |   |   | 22.5" |