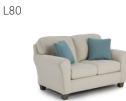

# ANNABEL COLLECTION | S80\_, L80\_, C80\_, F80\_



This versatile stationary sofa has wide appeal as it can go between traditional or contemporary depending on which of our 700+ fabrics you choose.

The soft, yet sturdy seat cushions, which feature a premium pocketed coil seat system, and ultra comfortable blown backs allow you to escape the stress of the dayto-day world. Continue making it your own by choosing two pillows to accentuate your home's decor.





### **OVER 700+ COVER OPTIONS:**

Fabric Two Pillows Standard; Any Fabric

#### **STANDARD:**



#### **AVAILABLE WOOD FINISHES:**



Espresso

(E)

Riverloom

(R)



## MATCHING LOVESEAT:



# MATCHING CHAIR:



| 0           | 50  |   |   | 100   |
|-------------|-----|---|---|-------|
| Sofa Width  |     |   |   | 83"   |
| 0           | 50  | - | - | 100   |
| Sofa Depth  |     |   |   | 39"   |
| 0           | 501 |   |   | 100   |
| Seat Height |     |   |   | 20.5" |
| 0           | 50  | - | - | 100   |
| Seat Width  |     |   |   | 64"   |
| 0           | 501 |   | - | 100   |
| Seat Depth  |     |   |   | 22.5" |



## MEASUREMENTS: Sofa Height





## FEATURES:

1. Custom Comfort provides zipper access to cushioning fiber in backs

2. Backs filled with proprietary cushioning fiber blend maximizes squeak spring clips comfort & resiliency

frame parts heavily reinforced with bolts, screws, glue, corner blocks and staples.

4. No-sag seat springs with no-

5. Reversib