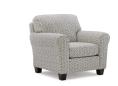

# MATCHING CHAIR:

| 0           | 50  |   |   | 100   |
|-------------|-----|---|---|-------|
| Sofa Width  |     |   |   | 83"   |
| 0           | 50  | - | - | 100   |
| Sofa Depth  |     |   |   | 39"   |
| 0           | 501 |   |   | 100   |
| Seat Height |     |   |   | 20.5" |
| 0           | 50  | - | - | 100   |
| Seat Width  |     |   |   | 64"   |
| 0           | 501 |   | - | 100   |
| Seat Depth  |     |   |   | 22.5" |