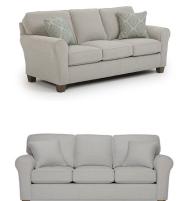

# ANNABEL COLLECTION | S80\_, L80\_, C80\_, F80\_

This versatile stationary sofa has wide appeal as it can go between traditional or contemporary depending on which of our 700+ fabrics you choose.

The soft, yet sturdy seat cushions, which feature a premium pocketed coil seat system, and ultra comfortable blown backs allow you to escape the stress of the dayto-day world. Continue making it your own by choosing two pillows to accentuate your home's decor.

### **OVER 700+ COVER OPTIONS:**

Fabric Two Pillows Standard; Any Fabric

#### **STANDARD:**