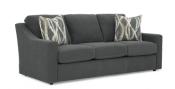

## CAVERRA COLLECTION | S51, L51, C51, F51

The Caverra collection is a transitionally styled grouping featuring a three over three sofa that depending on fabric application is versatile enough to fit the decor of most homes.

### **OVER 700+ COVER OPTIONS:**

Fabric

Two Pillows Standard; Any Fabric

Covers Shown: 20213C / 25577

MATCHING LOVESEAT: