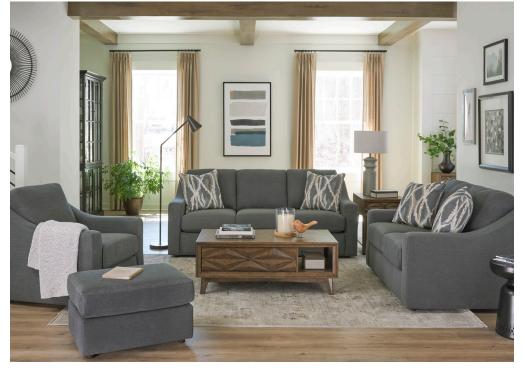

## CAVERRA COLLECTION | S51, L51, C51, F51

The Caverra collection is a transitionally styled grouping featuring a three over three sofa that depending on fabric application is versatile enough to fit the decor of most homes.

### **OVER 700+ COVER OPTIONS:**

Fabric

Two Pillows Standard; Any Fabric

Covers Shown: 20213C / 25577

MATCHING LOVESEAT:

### **MEASUREMENTS:**

Sofa Height

35"