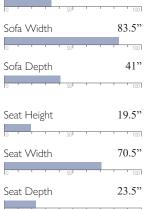

## CAVERRA COLLECTION | S51, L51, C51, F51



The Caverra collection is a transitionally styled grouping featuring a three over three sofa that depending on fabric application is versatile enough to fit the decor of most homes.

If you choose to upgrade, you can have a queen size sleeper option - which comes in your choice of Innerspring or Memory Foam mattress. For a sleeper sofa, this has an unusually deep seat - choose to curl up on the sofa, or under the covers. Two pillows come standard in your choice of 700 fabrics.







### **OVER 700+ COVER OPTIONS:**

Fabric

Two Pillows Standard; Any Fabric



Covers Shown: 20213C / 25577

MATCHING LOVESEAT:

### STANDARD:









### **SLEEPER OPTIONS:**





# **MATCHING CHAIR:**

C51

L51



### **MEASUREMENTS:**

Sofa Height





35"

### **FEATURES:**

- 1. Custom Comfort provides zipper access to cushioning fiber in backs
- 2. Backs filled with proprietary cushioning fiber blend maximizes squeak spring clips comfort & resiliency

frame parts heavily reinforced with bolts, screws, glue, corner blocks and staples.

- 4. No-sag seat springs with no-
- 5. Reversible high grade, high 3. Durable kiln-dried hardwood density seat foam cushions