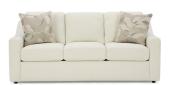

## CAVERRA COLLECTION | S51, L51, C51, F51



The Caverra collection is a transitionally styled grouping featuring a three over three sofa that depending on fabric application is versatile enough to fit the decor of most homes.

If you choose to upgrade, you can have a queen size sleeper option - which comes in your choice of Innerspring or Memory Foam mattress. For a sleeper sofa, this has an unusually deep seat - choose to curl up on the sofa, or under the covers. Two pillows come standard in your choice of 700 fabrics.







### **OVER 700+ COVER OPTIONS:**

Fabric

Two Pillows Standard; Any Fabric



Covers Shown: 20213C / 25577

MATCHING LOVESEAT:

### STANDARD:









### **SLEEPER OPTIONS:**





# **MATCHING CHAIR:**

C51

L51



### **MEASUREMENTS:**

Sofa Height





35"

### **FEATURES:**

- 1. Custom Comfort provides zipper access to cushioning fiber in backs
- 2. Backs filled with proprietary cushioning fiber blend maximizes squeak spring clips comfort & resiliency

frame parts heavily reinforced with bolts, screws, glue, corner blocks and staples.

- 4. No-sag seat springs with no-
- 5. Reversible high grade, high 3. Durable kiln-dried hardwood density seat foam cushions