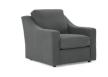

## CAVERRA COLLECTION | S51, L51, C51, F51



The Caverra collection is a transitionally styled grouping featuring a three over three sofa that depending on fabric application is versatile enough to fit the decor of most homes.

If you choose to upgrade, you can have a queen size sleeper option - which comes in your choice of Innerspring or Memory Foam mattress. For a sleeper sofa, this has an unusually deep seat - choose to curl up on the sofa, or under the covers. Two pillows come standard in your choice of 700 fabrics.







### **OVER 700+ COVER OPTIONS:**

Fabric

Two Pillows Standard; Any Fabric



Covers Shown: 20213C / 25577

MATCHING LOVESEAT:

### STANDARD:









### **SLEEPER OPTIONS:**





# **MATCHING CHAIR:**

C51

L51



### **MEASUREMENTS:**

Sofa Height





35"

### **FEATURES:**

- 1. Custom Comfort provides zipper access to cushioning fiber in backs
- 2. Backs filled with proprietary cushioning fiber blend maximizes squeak spring clips comfort & resiliency

frame parts heavily reinforced with bolts, screws, glue, corner blocks and staples.

- 4. No-sag seat springs with no-
- 5. Reversible high grade, high 3. Durable kiln-dried hardwood density seat foam cushions