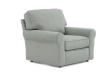

ss elegance and modern comfort. With its rolled arms and subtle hints of contemporary charm, the Hanway exudes sophistication while seamlessly fitting into any home decor. The collection is available as a sofa, loveseat, club chair, and ottoman, all meticulously designed for ultimate relaxation.

You can also choose a sleeper sofa option for added versatility. With a deep seat and your choice of 700 fabrics, this collection ensures personalized comfort and style. Elevate your living space with the Hanway Collection and indulge in luxury and impeccable craftsmanship.

### **OVER 700+ COVER OPTIONS:**

Two Pillows Standard; Any Fabric

#### **STANDARD:**







#### **SLEEPER OPTIONS:**













Covers Shown: 18512B / 21146

#### MATCHING LOVESEAT:

L50



#### **MATCHING CHAIR:**

C50



#### **MEASUREMENTS:**

Sofa Height



## 37"



#### **FEATURES:**

- 1. Custom Comfort provides zipper access to cushioning fiber in backs
- 2. Backs filled with proprietary cushioning fiber blend maximizes squeak spring clips comfort & resiliency

frame parts heavily reinforced with bolts, screws, glue, corner blocks and staples.

- 4. No-sag seat springs with no-
- 5. Reversible high grade, high 3. Durable kiln-dried hardwood density seat foam cushions