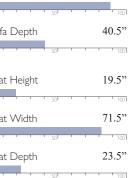

rms and subtle hints of contemporary charm, the Hanway exudes sophistication while seamlessly fitting into any home decor. The collection is available as a sofa, loveseat, club chair, and ottoman, all meticulously designed for ultimate relaxation.

You can also choose a sleeper sofa option for added versatility. With a deep seat and your choice of 700 fabrics, this collection ensures personalized comfort and style. Elevate your living space with the Hanway Collection and indulge in luxury and impeccable craftsmanship.

### **OVER 700+ COVER OPTIONS:**

Two Pillows Standard; Any Fabric

#### **STANDARD:**







#### **SLEEPER OPTIONS:**













Covers Shown: 18512B / 21146

#### MATCHING LOVESEAT:

L50



#### **MATCHING CHAIR:**

C50



#### **MEASUREMENTS:**

Sofa Height



## 37"



#### **FEATURES:**

- 1. Custom Comfort provides zipper access to cushioning fiber in backs
- 2. Backs filled with proprietary cushioning fiber blend maximizes squeak spring clips comfort & resiliency

frame parts heavily reinforced with bolts, screws, glue, corner blocks and staples.

- 4. No-sag seat springs with no-
- 5. Reversible high grade, high 3. Durable kiln-dried hardwood density seat foam cushions