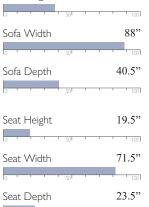

s rolled arms and subtle hints of contemporary charm, the Hanway exudes sophistication while seamlessly fitting into any home decor. The collection is available as a sofa, loveseat, club chair, and ottoman, all meticulously designed for ultimate relaxation.

You can also choose a sleeper sofa option for added versatility. With a deep seat and your choice of 700 fabrics, this collection ensures personalized comfort and style. Elevate your living space with the Hanway Collection and indulge in luxury and impeccable craftsmanship.

### **OVER 700+ COVER OPTIONS:**

Two Pillows Standard; Any Fabric

#### **STANDARD:**







#### **SLEEPER OPTIONS:**













Covers Shown: 18512B / 21146

#### MATCHING LOVESEAT:

L50



#### **MATCHING CHAIR:**

C50



#### **MEASUREMENTS:**

Sofa Height



## 37"



#### **FEATURES:**

- 1. Custom Comfort provides zipper access to cushioning fiber in backs
- 2. Backs filled with proprietary cushioning fiber blend maximizes squeak spring clips comfort & resiliency

frame parts heavily reinforced with bolts, screws, glue, corner blocks and staples.

- 4. No-sag seat springs with no-
- 5. Reversible high grade, high 3. Durable kiln-dried hardwood density seat foam cushions