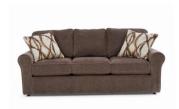

# HANWAY COLLECTION | S50, L50, C50, F50

Introducing the Hanway Collection, a perfect blend of timeless elegance and modern comfort. With its rolled arms and subtle hints of contemporary charm, the Hanway exudes sophistication while seamlessly fitting into any home decor. The collection is available as a sofa, loveseat, club chair, and ottoman, all meticulously designed for ultimate relaxation.

You can also choose a sleeper sofa option for added versatility. With a deep seat and your choice of 700 fabrics, this collection ensures personalized comfort and style. Elevate your living space with the Hanway Collection and indulge in luxury and impeccable craftsmanship.

### **OVER 700+ COVER OPTIONS:**

Two Pillows Standard; Any Fabric