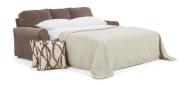

COLLECTION | S50, L50, C50, F50



Introducing the Hanway Collection, a perfect blend of timeless elegance and modern comfort. With its rolled arms and subtle hints of contemporary charm, the Hanway exudes sophistication while seamlessly fitting into any home decor. The collection is available as a sofa, loveseat, club chair, and ottoman, all meticulously designed for ultimate relaxation.

You can also choose a sleeper sofa option for added versatility. With a deep seat and your choice of 700 fabrics, this collection ensures personalized comfort and style. Elevate your living space with the Hanway Collection and indulge in luxury and impeccable craftsmanship.

### **OVER 700+ COVER OPTIONS:**

Two Pillows Standard; Any Fabric

#### **STANDARD:**







#### **SLEEPER OPTIONS:**













Covers Shown: 18512B / 21146

#### MATCHING LOVESEAT:

L50



#### **MATCHING CHAIR:**

C50



#### **MEASUREMENTS:**

Sofa Height



## 37"



#### **FEATURES:**

- 1. Custom Comfort provides zipper access to cushioning fiber in backs
- 2. Backs filled with proprietary cushioning fiber blend maximizes squeak spring clips comfort & resiliency

frame parts heavily reinforced with bolts, screws, glue, corner blocks and staples.

- 4. No-sag seat springs with no-
- 5. Reversible high grade, high 3. Durable kiln-dried hardwood density seat foam cushions