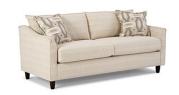

## KIMANTHA COLLECTION | S48, C48, F48

With the cuff-like decorative flange and clean modern lines the Kimantha Sofa evokes an elevated yet casual aesthetic. The generously cushioned pillow backs feature bottom zippers for fiber adjustment allowing you to customize your comfort level and keeping the brand-new look.

Custom built for you in our Southern Indiana facilities allows you to choose from over 700 fabrics for both the body cover and two pillows (Pillow 4) as well as three distinctive finish options. Matching chair and ottoman available.

Covers Shown: 19987 / 22253D