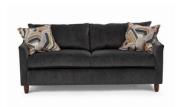

## KIMANTHA COLLECTION | S48, C48, F48

With the cuff-like decorative flange and clean modern lines the Kimantha Sofa evokes an elevated yet casual aesthetic. The generously cushioned pillow backs feature bottom zippers for fiber adjustment allowing you to customize your comfort level and keeping the brand-new look.

Custom built for you in our Southern Indiana facilities allows you to choose from over 700 fabrics for both the body cover and two pillows (Pillow 4) as well as three distinctive finish options. Matching chair and ottoman available.

Covers Shown: 19987 / 22253D