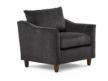

## STANDARD:

**AVAILABLE WOOD FINISHES:** 

Dark Walnut

Brushed Gold TSS48 6 23

Brushed Nickel

Espresso Riverloom

MATCHING CHAIR:

C48