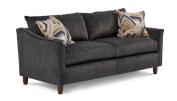

## KIMANTHA COLLECTION | S48, C48, F48

With the cuff-like decorative flange and clean modern lines the Kimantha Sofa evokes an elevated yet casual aesthetic. The generously cushioned pillow backs feature bottom zippers for fiber adjustment allowing you to customize your comfort level and keeping the brand-new look.

Custom built for you in our Southern Indiana facilities allows you to choose from over 700 fabrics for both the body cover and two pillows (Pillow 4) as well as three distinctive finish options. Matching chair and ottoman available.

Covers Shown: 19987 / 22253D