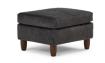

he cuff-like decorative flange and clean modern lines the Kimantha Sofa evokes an elevated yet casual aesthetic. The generously cushioned pillow backs feature bottom zippers for fiber adjustment allowing you to customize your comfort level and keeping the brand-new look.

Custom built for you in our Southern Indiana facilities allows you to choose from over 700 fabrics for both the body cover and two pillows (Pillow 4) as well as three distinctive finish options. Matching chair and ottoman available.







Covers Shown: 19987 / 22253D



## **OVER 700+ COVER OPTIONS:**

Fabric

Two Pillows Standard; Any Fabric

## STANDARD:









**AVAILABLE WOOD FINISHES:** 



Dark Walnut



Brushed Gold TSS48 6 23



Brushed Nickel

Espresso Riverloom

MATCHING CHAIR:

C48



MATCHING OTTOMAN: F48



## **FEATURES:**

35"

79.5"

36"

21.5"

68"

21"

**MEASUREMENTS:** 

Sofa Height

Sofa Width

Sofa Depth

Seat Height

Seat Depth



2. Backs filled with proprietary cushioning fiber blend maximizes squeak spring clips comfort & resiliency

frame parts heavily reinforced with bolts, screws, glue, corner blocks and staples.

4. No-sag seat springs with no-

5. Reversible high grade, high 3. Durable kiln-dried hardwood density seat foam cushions