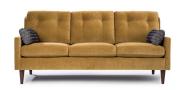

# TREVIN COLLECTION | S38\_, C38, F10

It's all in the details, from the chic tapered legs to the clean lines and beautiful buttoned back cushions, the Trevin Sofa will be the centerpiece in any space. This collection is the perfect mix of comfort and style.

Choose from an assortment of finishes for the tapered wooden legs, two metal leg options\*, and over 700 fabric options or select top grain leathers for endless customization possibilities.

Back cushions are semi-attached.

Covers Shown: 21575 / 72682L