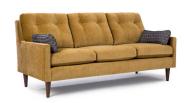

# TREVIN COLLECTION | S38\_, C38, F10

It's all in the details, from the chic tapered legs to the clean lines and beautiful buttoned back cushions, the Trevin Sofa will be the centerpiece in any space. This collection is the perfect mix of comfort and style.

Choose from an assortment of finishes for the tapered wooden legs, two metal leg options\*, and over 700 fabric options or select top grain leathers for endless customization possibilities.

Back cushions are semi-attached.

Covers Shown: 21575 / 72682L