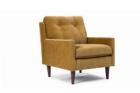

#### **AVAILABLE WOOD FINISHES:**

Dark Walnut

Brushed Gold

Riverloom

MATCHING CHAIR:

C38

**MATCHING OTTOMAN:** F10