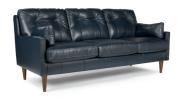

# TREVIN COLLECTION | S38\_, C38, F10

It's all in the details, from the chic tapered legs to the clean lines and beautiful buttoned back cushions, the Trevin Sofa will be the centerpiece in any space. This collection is the perfect mix of comfort and style.

Choose from an assortment of finishes for the tapered wooden legs, two metal leg options\*, and over 700 fabric options or select top grain leathers for endless customization possibilities.

Back cushions are semi-attached.

### **OVER 700+ COVER OPTIONS:**

Fabric, Two Pillows Standard; Any Fabric Leather, 3 colors; Two pillows in leather