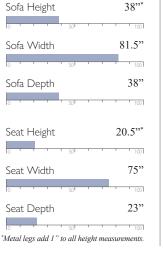

38, F10



It's all in the details, from the chic tapered legs to the clean lines and beautiful buttoned back cushions, the Trevin Sofa will be the centerpiece in any space. This collection is the perfect mix of comfort and style.

Choose from an assortment of finishes for the tapered wooden legs, two metal leg options\*, and over 700 fabric options or select top grain leathers for endless customization possibilities.

Back cushions are semi-attached.







Covers Shown: 21575 / 72682L



### **OVER 700+ COVER OPTIONS:**

Fabric, Two Pillows Standard; Any Fabric Leather, 3 colors; Two pillows in leather

# STANDARD:









Espresso

#### **AVAILABLE WOOD FINISHES:**



Dark Walnut



Brushed Gold



Riverloom



MATCHING CHAIR:

C38



**MATCHING OTTOMAN:** F10



## **MEASUREMENTS:**



#### **FEATURES:**

- 1. Custom Comfort provides zipper access to cushioning fiber in backs
- 2. Backs filled with proprietary cushioning fiber blend maximizes squeak spring clips comfort & resiliency
- 3. Durable kiln-dried hardwood

frame parts heavily reinforced with bolts, screws, glue, corner blocks and staples.

- 4. No-sag seat springs with no-
- 5. Reversible\* high grade, high density seat foam cushions

\*Fabric version only