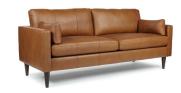

# TRAFTON COLLECTION | S10\_, C10, F10

The inviting vintage style of the Trafton Sofa will provide a fresh, yet classic appeal to make a statement in any space. Loose back and reversible seat cushions\* are framed by sleek track arms standing atop beautifully finished tapered wood legs available in several different finish options or choose from two different splayed metal leg choices\*\*.

This collection is built to last and fully customizable with over 700 fabric options and select top grain leather choices to create something truly unique. Two pillows come in fabric of choice or same leather for leather sofas.