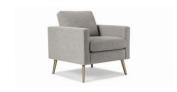

assic appeal to make a statement in any space. Loose back and reversible seat cushions\* are framed by sleek track arms standing atop beautifully finished tapered wood legs available in several different finish options or choose from two different splayed metal leg choices\*\*.

This collection is built to last and fully customizable with over 700 fabric options and select top grain leather choices to create something truly unique. Two pillows come in fabric of choice or same leather for leather sofas.

\*Reversible seat cushions on fabric version only.

# **OVER 700+ COVER OPTIONS:**

Fabric, your choice Leather, 3 colors

### **STANDARD:**









# **AVAILABLE WOOD FINISHES:**



Dark Walnut



Brushed Gold TSS10 6 23



Espresso





Covers Shown: 20742 / 78094L

# MATCHING CHAIR:





MATCHING OTTOMAN:

F10

Riverloom



# **MEASUREMENTS:**



5 16 11/5 N

### **FEATURES:**

- 1. Custom Comfort provides zipper access to cushioning fiber in backs
- 2. Backs filled with proprietary cushioning fiber blend maximizes squeak spring clips comfort & resiliency

frame parts heavily reinforced with bolts, screws, glue, corner blocks and staples.

- 4. No-sag seat springs with no-
- 5. Reversible\* high grade, high 3. Durable kiln-dried hardwood density seat foam cushions