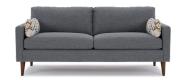

# TRAFTON COLLECTION | S10\_, C10, F10

The inviting vintage style of the Trafton Sofa will provide a fresh, yet classic appeal to make a statement in any space. Loose back and reversible seat cushions\* are framed by sleek track arms standing atop beautifully finished tapered wood legs available in several different finish options or choose from two different splayed metal leg choices\*\*.

This collection is built to last and fully customizable with over 700 fabric options and select top grain leather choices to create something truly unique. Two pillows come in fabric of choice or same leather for leather sofas.