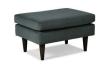

ny space. Loose back and reversible seat cushions\* are framed by sleek track arms standing atop beautifully finished tapered wood legs available in several different finish options or choose from two different splayed metal leg choices\*\*.

This collection is built to last and fully customizable with over 700 fabric options and select top grain leather choices to create something truly unique. Two pillows come in fabric of choice or same leather for leather sofas.

\*Reversible seat cushions on fabric version only.

# **OVER 700+ COVER OPTIONS:**

Fabric, your choice Leather, 3 colors

### **STANDARD:**









# **AVAILABLE WOOD FINISHES:**



Dark Walnut



Brushed Gold TSS10 6 23



Espresso





Covers Shown: 20742 / 78094L

# MATCHING CHAIR:





MATCHING OTTOMAN:

F10

Riverloom



# **MEASUREMENTS:**



5 16 11/5 N

### **FEATURES:**

- 1. Custom Comfort provides zipper access to cushioning fiber in backs
- 2. Backs filled with proprietary cushioning fiber blend maximizes squeak spring clips comfort & resiliency

frame parts heavily reinforced with bolts, screws, glue, corner blocks and staples.

- 4. No-sag seat springs with no-
- 5. Reversible\* high grade, high 3. Durable kiln-dried hardwood density seat foam cushions