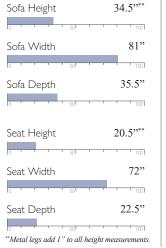

d reversible seat cushions\* are framed by sleek track arms standing atop beautifully finished tapered wood legs available in several different finish options or choose from two different splayed metal leg choices\*\*.

This collection is built to last and fully customizable with over 700 fabric options and select top grain leather choices to create something truly unique. Two pillows come in fabric of choice or same leather for leather sofas.

\*Reversible seat cushions on fabric version only.

# **OVER 700+ COVER OPTIONS:**

Fabric, your choice Leather, 3 colors

### **STANDARD:**









# **AVAILABLE WOOD FINISHES:**



Dark Walnut



Brushed Gold TSS10 6 23



Espresso





Covers Shown: 20742 / 78094L

# MATCHING CHAIR:





MATCHING OTTOMAN:

F10

Riverloom



# **MEASUREMENTS:**



5 16 11/5 N

### **FEATURES:**

- 1. Custom Comfort provides zipper access to cushioning fiber in backs
- 2. Backs filled with proprietary cushioning fiber blend maximizes squeak spring clips comfort & resiliency

frame parts heavily reinforced with bolts, screws, glue, corner blocks and staples.

- 4. No-sag seat springs with no-
- 5. Reversible\* high grade, high 3. Durable kiln-dried hardwood density seat foam cushions