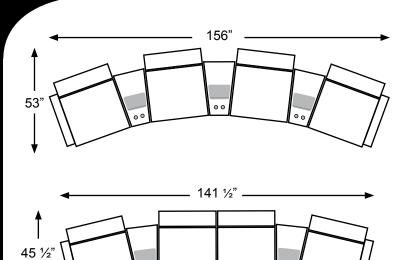

Measurements are approximate

## <u>Fabric</u> Wedged Console - M2RC

41

Fabric
Armless Recliner - M700R4A
Power Armless - M700RP4A
Armless Chair - M700RA

Fabric
Recliner (Left Arm) - M700R4L
Power (Left Arm) - M700R94L
Recliner (Right Arm) - M700R94R
Power (Right Arm) - M700RP4R