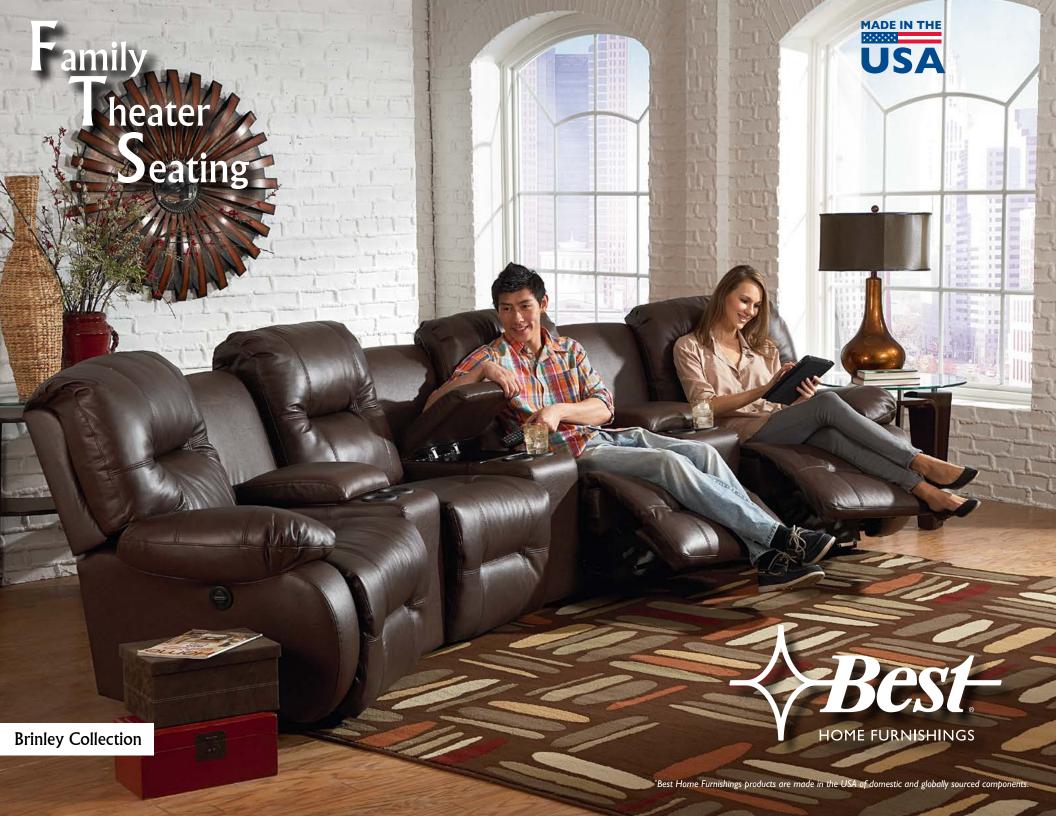

## Family Theater Seating

124"

## Features & Benefits

- Gravity operated, multi-position mechanisms for a smooth, controlled reclining motion with inside handle for a stylish look
- Power option allows for a quick, whispersmooth recline at the touch of a button
- Our patent pending bracketing system prevents the units from being shifted and seperating apart.
- Modular seats allow for endless configurations to fit your style
- The Space Saver® reclining mechanism allows for positioning of recliner at the closest proximity to the wall in the market
- Convenient removable backs for ease in handling
- Durable hardwood frames that are doweled, screwed and glued for long-lasting construction