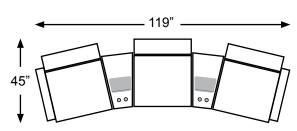

Measurements are approximate

## <u>Fabric</u> Wedged Console - M2RC

41

Fabric
Armless Recliner - M700R4A
Power Armless - M700RP4A
Armless Chair - M700RA

Fabric
Recliner (Left Arm) - M700R4L
Power (Left Arm) - M700R94L
Recliner (Right Arm) - M700R94R
Power (Right Arm) - M700RP4R