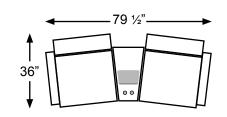

Measurements are approximate

## <u>Fabric</u> Wedged Console - M2RC

41

Fabric
Armless Recliner - M700R4A
Power Armless - M700RP4A
Armless Chair - M700RA

Fabric
Recliner (Left Arm) - M700R4L
Power (Left Arm) - M700R94L
Recliner (Right Arm) - M700R94R
Power (Right Arm) - M700RP4R