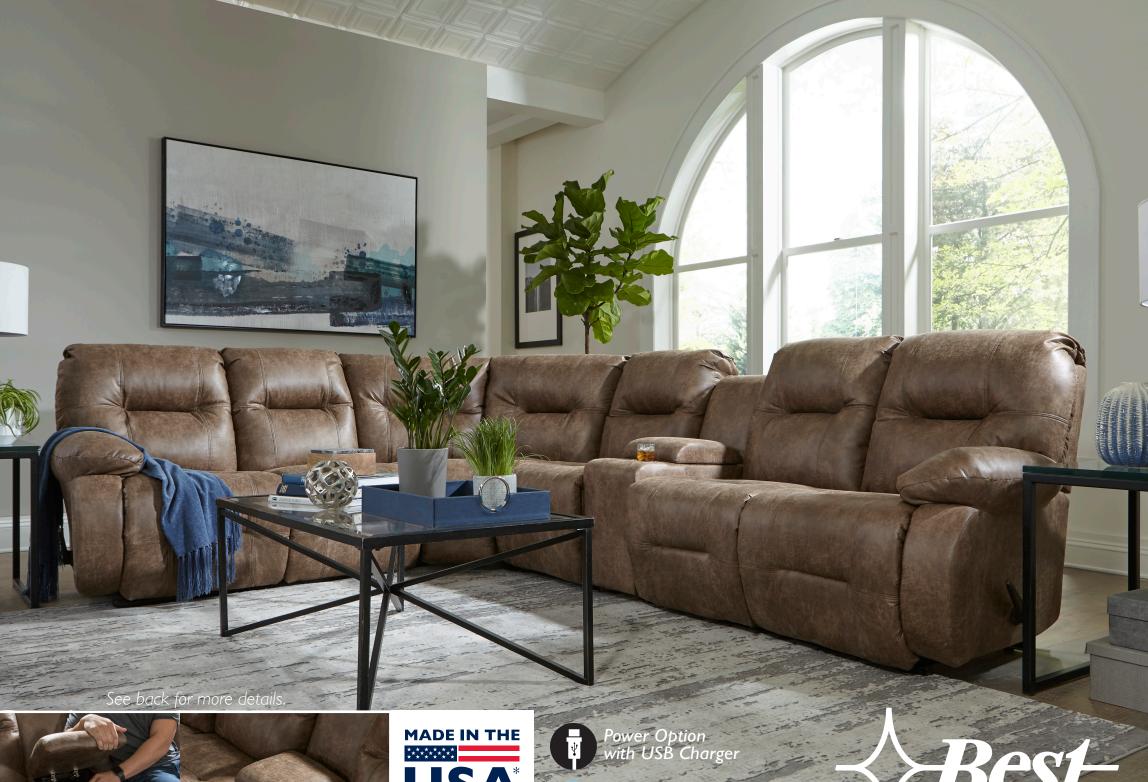

## BRINLEY SECTIONAL

Console Storage • Drink Holders

Performa-Weave Chaise Lounges

## **BRINLEY SECTIONAL**

The Brinley Sectional is a limitless transitionally styled reclining sectional that is fit for those who love to have it their way. Choose to customize your sectional from 7 different pieces...choose from a large selection of Best's stylish covers. Each piece is an individual seat allowing for an infinite number of configurations. It will be utilizing a patented bracketing system that prevents the seats from separating on the floor. There are countless configurations to fit your home. Below are a few examples to get you started.

Innovative seat cushion technology, called Performa Weave®, is cooler, more durable and comfortable than standard foam.

Our patented bracketing system prevents the units from being shifted and separating apart.

## Available in your choice of fabric!

Manual Recliner (Left Arm) - M700R4L Manual Recliner (Right Arm) - M700R4R Power Recliner (Left Arm) - M700RP4L\* PowerRecliner(RightArm)-M700RP4R\* \*Power features metallic push buttons w/ USB charger.