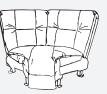

| <b>Corner Wedge</b> | - M700RV    |
|---------------------|-------------|
| <u>Unit</u>         | <u>Seat</u> |
| H: 40"              | H: 20"      |
| W: 62 1/2"          | W: 43"      |
| D: 39"              | D: 24"      |
|                     |             |