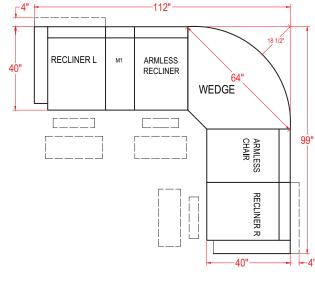

## **BRINLEY SECTIONAL**

The Brinley Sectional is a limitless transitionally styled reclining sectional that is fit for those who love to have it their way. Choose to customize your sectional from 7 different pieces...choose from a large selection of Best's stylish covers. Each piece is an individual seat allowing for an infinite number of configurations. It will be utilizing a patented bracketing system that prevents the seats from separating on the floor. There are countless configurations to fit your home. Below are a few examples to get you started.

| <u>Unit</u> | <u>Seat</u> |
|-------------|-------------|
| H: 40"      | H: 20"      |
| W: 32 1/2"  | W: 21 1/2"  |
| D: 40"      | D: 22"      |

| <u>Jnit</u> | <u>Seat</u> |
|-------------|-------------|
| H: 40"      | H: 20"      |
| W: 24"      | W: 23 1/2"  |
| D: 40"      | D: 22"      |
|             |             |

| <b>Corner Wedge</b> | - M700RV    |
|---------------------|-------------|
| <u>Unit</u>         | <u>Seat</u> |
| H: 40"              | H: 20"      |
| W: 62 1/2"          | W: 43"      |
| D: 39"              | D: 24"      |
|                     |             |

Console - M1RC <u>Unit</u> H: 35" W: 13" D: 35 1/2"

Wedge Console - M2RC <u>Unit</u> H: 35" W: 20 1/2" D: 35 1/2"

All measurements are approximate.