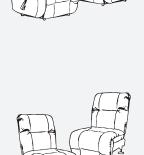

## **BRINLEY SECTIONAL**

The Brinley Sectional is a limitless transitionally styled reclining sectional that is fit for those who love to have it their way. Choose to customize your sectional from 7 different pieces...choose from a large selection of Best's stylish covers. Each piece is an individual seat allowing for an infinite number of configurations. It will be utilizing a patented bracketing system that prevents the seats from separating on the floor. There are countless configurations to fit your home. Below are a few examples to get you started.

## Available in your choice of fabric!

Manual Recliner (Left Arm) - M700R4L Manual Recliner (Right Arm) - M700R4R Power Recliner (Left Arm) - M700RP4L\* PowerRecliner(RightArm)-M700RP4R\* \*Power features metallic push buttons w/ USB charger.