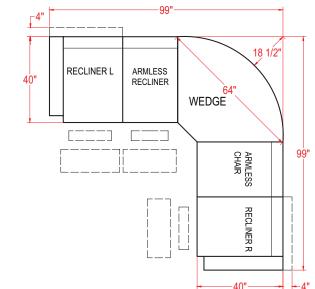

## **BRINLEY SECTIONAL**

The Brinley Sectional is a limitless transitionally styled reclining sectional that is fit for those who love to have it their way. Choose to customize your sectional from 7 different pieces...choose from a large selection of Best's stylish covers. Each piece is an individual seat allowing for an infinite number of configurations. It will be utilizing a patented bracketing system that prevents the seats from separating on the floor. There are countless configurations to fit your home. Below are a few examples to get you started.

| <u>Unit</u> | <u>Seat</u> |
|-------------|-------------|
| H: 40"      | H: 20"      |
| W: 32 1/2"  | W: 21 1/2"  |
| D: 40"      | D: 22"      |

| <u>Jnit</u> | <u>Seat</u> |
|-------------|-------------|
| H: 40"      | H: 20"      |
| W: 24"      | W: 23 1/2"  |
| D: 40"      | D: 22"      |
|             |             |

| <b>Corner Wedge</b> | - M700RV    |
|---------------------|-------------|
| <u>Unit</u>         | <u>Seat</u> |
| H: 40"              | H: 20"      |
| W: 62 1/2"          | W: 43"      |
| D: 39"              | D: 24"      |
|                     |             |

Console - M1RC <u>Unit</u> H: 35" W: 13" D: 35 1/2"

Wedge Console - M2RC <u>Unit</u> H: 35" W: 20 1/2" D: 35 1/2"

All measurements are approximate.