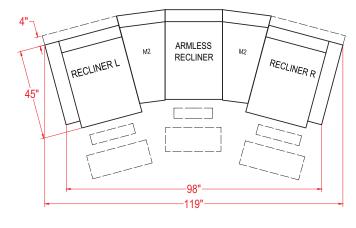

## BRINLEY SECTIONAL

Console Storage • Drink Holders

Performa-Weave Chaise Lounges

## **BRINLEY SECTIONAL**

The Brinley Sectional is a limitless transitionally styled reclining sectional that is fit for those who love to have it their way. Choose to customize your sectional from 7 different pieces...choose from a large selection of Best's stylish covers. Each piece is an individual seat allowing for an infinite number of configurations. It will be utilizing a patented bracketing system that prevents the seats from separating on the floor. There are countless configurations to fit your home. Below are a few examples to get you started.