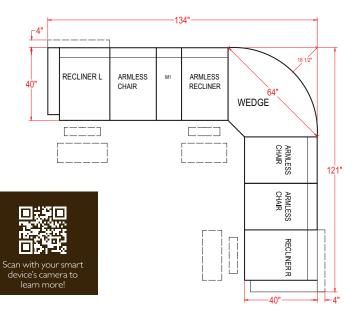

## **BRINLEY SECTIONAL**

The Brinley Sectional is a limitless transitionally styled reclining sectional that is fit for those who love to have it their way. Choose to customize your sectional from 7 different pieces...choose from a large selection of Best's stylish covers. Each piece is an individual seat allowing for an infinite number of configurations. It will be utilizing a patented bracketing system that prevents the seats from separating on the floor. There are countless configurations to fit your home. Below are a few examples to get you started.

| <u>Unit</u> | <u>Seat</u> |
|-------------|-------------|
| H: 40"      | H: 20"      |
| W: 32 1/2"  | W: 21 1/2"  |
| D: 40"      | D: 22"      |

| <u>Jnit</u> | <u>Seat</u> |
|-------------|-------------|
| H: 40"      | H: 20"      |
| W: 24"      | W: 23 1/2"  |
| D: 40"      | D: 22"      |
|             |             |

| <b>Corner Wedge</b> | - M700RV    |
|---------------------|-------------|
| <u>Unit</u>         | <u>Seat</u> |
| H: 40"              | H: 20"      |
| W: 62 1/2"          | W: 43"      |
| D: 39"              | D: 24"      |
|                     |             |

Console - M1RC <u>Unit</u> H: 35" W: 13" D: 35 1/2"

Wedge Console - M2RC <u>Unit</u> H: 35" W: 20 1/2" D: 35 1/2"

All measurements are approximate.