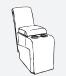

Console - M1RC <u>Unit</u> H: 35" W: 13" D: 35 1/2"

Wedge Console - M2RC <u>Unit</u> H: 35" W: 20 1/2" D: 35 1/2"

All measurements are approximate.