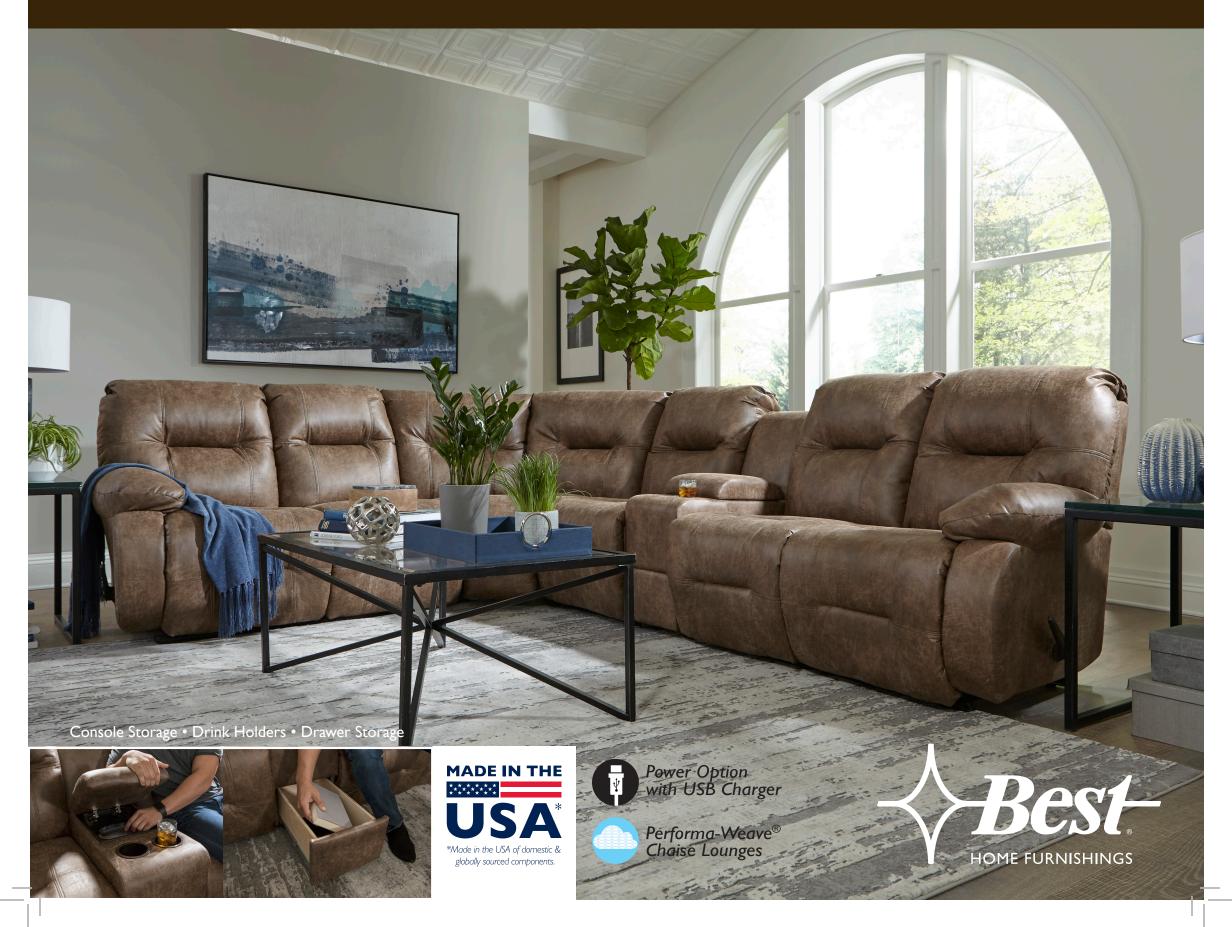

## **BRINLEY SECTIONAL**

The Brinley Sectional is a limitless transitionally styled reclining sectional that is fit for those who love to have it their way. Choose to customize your sectional from 11 different pieces...choose from a large selection of Best's stylish covers. Each piece is an individual seat allowing for an infinite number of configurations. It will be utilizing a patented bracketing system that prevents the seats from separating on the floor. There are countless configurations to fit your home. Below are a few examples to get you started.

Our patented bracketing system prevents the units from being shifted and separating apart.

## Available in your choice of fabric!

Manual Recliner (Left Arm) - M700R4L Manual Recliner (Right Arm) - M700R4R Power Recliner (Left Arm) - M700RP4L\* Power Recliner (Right Arm) - M700RP4R\*

\*Power features metallic push buttons w/ USB charger.

Armless Chair - M700RA Armless Manual Recliner - M700R4A Armless Power Recliner - M700RP4A\*

\*Power features hand wand.

| <u>Unit</u> | <u>Seat</u> |
|-------------|-------------|
| H: 40"      | H: 20"      |
| W: 24"      | W: 23 1/2"  |
| D: 40"      | D: 22"      |

Corner Wedge - M700RW

| <u>Unit</u> | <u>Seat</u> |
|-------------|-------------|
| H: 40"      | H: 20"      |
| W: 62 ½"    | W: 43"      |
| D: 39"      | D: 24"      |

Console - M1RC
Console (Drawer) - M1RD

H: 35"
W: 13"
D: 35 ½"

**Wedge Console -** *M2RC* 

Unit H: 35" W: 20 ½" D: 35 ½"

All measurements are approximate.

BestHF.com