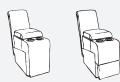

## Available in your choice of fabric!

Manual Recliner (Left Arm) - M700R4L Manual Recliner (Right Arm) - M700R4R Power Recliner (Left Arm) - M700RP4L\* Power Recliner (Right Arm) - M700RP4R\*

\*Power features metallic push buttons w/ USB charger.