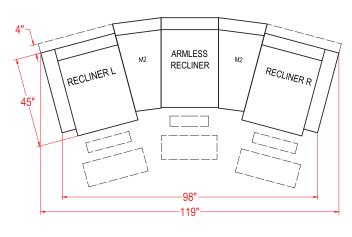

## **BRINLEY SECTIONAL**

The Brinley Sectional is a limitless transitionally styled reclining sectional that is fit for those who love to have it their way. Choose to customize your sectional from 11 different pieces...choose from a large selection of Best's stylish covers. Each piece is an individual seat allowing for an infinite number of configurations. It will be utilizing a patented bracketing system that prevents the seats from separating on the floor. There are countless configurations to fit your home. Below are a few examples to get you started.