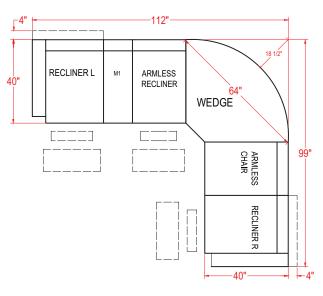

## **BRINLEY SECTIONAL**

The Brinley Sectional is a limitless transitionally styled reclining sectional that is fit for those who love to have it their way. Choose to customize your sectional from 11 different pieces...choose from a large selection of Best's stylish covers. Each piece is an individual seat allowing for an infinite number of configurations. It will be utilizing a patented bracketing system that prevents the seats from separating on the floor. There are countless configurations to fit your home. Below are a few examples to get you started.

Armless Chair - M700RA Armless Manual Recliner - M700R4A Armless Power Recliner - M700RP4A\*

\*Power features hand wand.

| <u>Unit</u> | <u>Seat</u> |
|-------------|-------------|
| H: 40"      | H: 20"      |
| W: 24"      | W: 23 1/2"  |
| D: 40"      | D: 22"      |

Corner Wedge - M700RW

| <u>Unit</u> | <u>Seat</u> |
|-------------|-------------|
| H: 40"      | H: 20"      |
| W: 62 ½"    | W: 43"      |
| D: 39"      | D: 24"      |

Console - M1RC
Console (Drawer) - M1RD

H: 35"
W: 13"
D: 35 ½"

**Wedge Console -** *M2RC* 

Unit H: 35" W: 20 ½" D: 35 ½"

All measurements are approximate.

BestHF.com