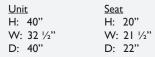

Armless Chair - M700RA Armless Manual Recliner - M700R4A Armless Power Recliner - M700RP4A\*

\*Power features hand wand.

| <u>Unit</u> | <u>Seat</u> |
|-------------|-------------|
| H: 40"      | H: 20"      |
| W: 24"      | W: 23 1/2"  |
| D: 40"      | D: 22"      |