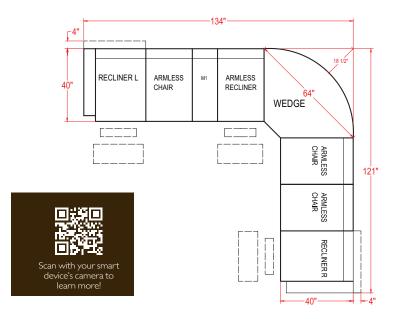

## **BRINLEY SECTIONAL**

The Brinley Sectional is a limitless transitionally styled reclining sectional that is fit for those who love to have it their way. Choose to customize your sectional from 11 different pieces...choose from a large selection of Best's stylish covers. Each piece is an individual seat allowing for an infinite number of configurations. It will be utilizing a patented bracketing system that prevents the seats from separating on the floor. There are countless configurations to fit your home. Below are a few examples to get you started.

Armless Chair - M700RA Armless Manual Recliner - M700R4A Armless Power Recliner - M700RP4A\*

\*Power features hand wand.

| <u>Unit</u> | <u>Seat</u> |
|-------------|-------------|
| H: 40"      | H: 20"      |
| W: 24"      | W: 23 1/2"  |
| D: 40"      | D: 22"      |

Corner Wedge - M700RW

| <u>Unit</u> | <u>Seat</u> |
|-------------|-------------|
| H: 40"      | H: 20"      |
| W: 62 ½"    | W: 43"      |
| D: 39"      | D: 24"      |

Console - M1RC
Console (Drawer) - M1RD

H: 35"
W: 13"
D: 35 ½"

**Wedge Console -** *M2RC* 

Unit H: 35" W: 20 ½" D: 35 ½"

All measurements are approximate.

BestHF.com