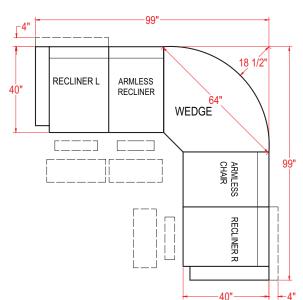

## **BRINLEY SECTIONAL**

The Brinley Sectional is a limitless transitionally styled reclining sectional that is fit for those who love to have it their way. Choose to customize your sectional from 11 different pieces...choose from a large selection of Best's stylish covers. Each piece is an individual seat allowing for an infinite number of configurations. It will be utilizing a patented bracketing system that prevents the seats from separating on the floor. There are countless configurations to fit your home. Below are a few examples to get you started.

Armless Chair - M700RA Armless Manual Recliner - M700R4A Armless Power Recliner - M700RP4A\*

\*Power features hand wand.

| <u>Unit</u> | <u>Seat</u> |
|-------------|-------------|
| H: 40"      | H: 20"      |
| W: 24"      | W: 23 1/2"  |
| D: 40"      | D: 22"      |

Corner Wedge - M700RW

| <u>Unit</u> | <u>Seat</u> |
|-------------|-------------|
| H: 40"      | H: 20"      |
| W: 62 ½"    | W: 43"      |
| D: 39"      | D: 24"      |

Console - M1RC
Console (Drawer) - M1RD

H: 35"
W: 13"
D: 35 ½"

**Wedge Console -** *M2RC* 

Unit H: 35" W: 20 ½" D: 35 ½"

All measurements are approximate.

BestHF.com