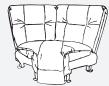

## **BRINLEY SECTIONAL**

The Brinley Sectional is a limitless transitionally styled reclining sectional that is fit for those who love to have it their way. Choose to customize your sectional from 11 different pieces...choose from a large selection of Best's stylish covers. Each piece is an individual seat allowing for an infinite number of configurations. It will be utilizing a patented bracketing system that prevents the seats from separating on the floor. There are countless configurations to fit your home. Below are a few examples to get you started.

Corner Wedge - M700RW

| <u>Unit</u> | <u>Seat</u> |
|-------------|-------------|
| H: 40"      | H: 20"      |
| W: 62 ½"    | W: 43"      |
| D: 39"      | D: 24"      |

Console - M1RC
Console (Drawer) - M1RD