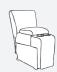

Armless Chair - M700RA Armless Manual Recliner - M700R4A Armless Power Recliner - M700RP4A\*

\*Power features hand wand.

| <u>Unit</u> | <u>Seat</u> |
|-------------|-------------|
| H: 40"      | H: 20"      |
| W: 24"      | W: 23 1/2"  |
| D: 40"      | D: 22"      |