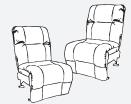

## **BRINLEY SECTIONAL**

The Brinley Sectional is a limitless transitionally styled reclining sectional that is fit for those who love to have it their way. Choose to customize your sectional from 11 different pieces...choose from a large selection of Best's stylish covers. Each piece is an individual seat allowing for an infinite number of configurations. It will be utilizing a patented bracketing system that prevents the seats from separating on the floor. There are countless configurations to fit your home. Below are a few examples to get you started.

## Available in your choice of fabric!

Manual Recliner (Left Arm) - M700R4L Manual Recliner (Right Arm) - M700R4R Power Recliner (Left Arm) - M700RP4L\* Power Recliner (Right Arm) - M700RP4R\*

\*Power features metallic push buttons w/ USB charger.