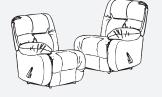

## Available in your choice of fabric!

Manual Recliner (Left Arm) - M700R4L Manual Recliner (Right Arm) - M700R4R Power Recliner (Left Arm) - M700RP4L\* Power Recliner (Right Arm) - M700RP4R\*

\*Power features metallic push buttons w/ USB charger.