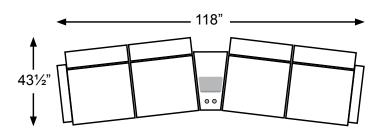

## Fabric

**Armless Recliner - M760R4A** Power Armless - M760RP4A Armless Chair - M760RA

**Leather Match Armless Recliner - M760C4A** 

Power Armless - M760CP4A Armless Chair - M760CA

## Fabric

Recliner (Left Arm) - M760R4L Power (Left Arm) - M760RP4L Recliner (Right Arm) - M760R4R Power (Right Arm) - M760RP4R

Power (Left Arm) - M760CP4L Recliner (Right Arm) - M760C4R Power (Right Arm) - M760CP4R