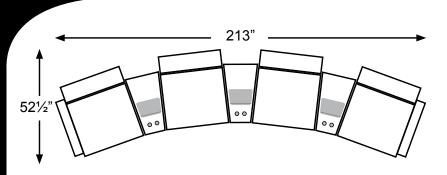

Add the Power option with built-in USB

the push of a button

apart.

Measurements are approximate

Wedged Console - M2RC

**Leather Match** Wedged Console - M2CC