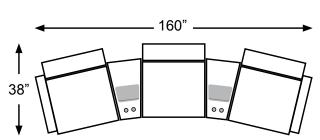

Add the Power option with built-in USB

the push of a button

apart.

Measurements are approximate

Wedged Console - M2RC

**Leather Match** Wedged Console - M2CC