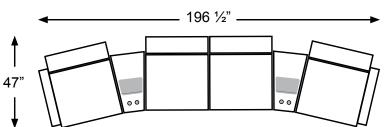

Add the Power option with built-in USB

the push of a button

apart.

Measurements are approximate

Wedged Console - M2RC

**Leather Match** Wedged Console - M2CC