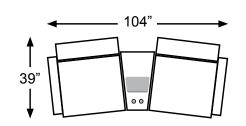

Add the Power option with built-in USB

the push of a button

apart.

Measurements are approximate

Wedged Console - M2RC

**Leather Match** Wedged Console - M2CC