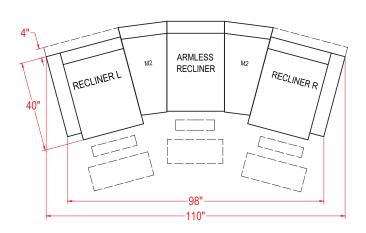

Manual Recliner (Left Arm) - M760R4L / M760C4L\* Power Recliner (Left Arm) - M760RP4L / M760CP4L\* Manual Recliner (Right Arm) - M760R4R / M760C4R\* Power Recliner (Right Arm) - M760RP4R / M760CP4R\*

| <u>Uni</u> | <u>t</u> | <u>Seat</u> |     |
|------------|----------|-------------|-----|
| H:         | 40"      | H:          | 20" |
| W:         | 32½"     | W:          | 21" |
| D:         | 40"      | D:          | 22" |

Armless Chair - M760RA / M760CA\* Armless Manual Recliner - M760R4A / M760C4A\* Armless Power Recliner - M760RP4A / M760CP4A\*

| <u>Unit</u> |     | <u>Sea</u> : | <u>Seat</u> |  |
|-------------|-----|--------------|-------------|--|
| H:          | 40" | H:           | 20"         |  |
| W:          | 24" | W:           | 23"         |  |
| D:          | 40" | D:           | 22"         |  |

## Corner Wedge - M760RW / M760CW\*

| <u>Unit</u> | <u>Seat</u> |  |
|-------------|-------------|--|
| H: 40"      | H: 20"      |  |
| W: 62 ½"    | W: 43"      |  |
| D: 38"      | D: 24"      |  |

Console - MIRC / MICC\* Console (Drawer) - MIRD / MICD\*

<u>Unit</u> H: 35" W: 13" D: 35 1/2"

Wedged Console - M2RC / M2CC\* Wedged Console (Drawer) - M2RD / M2CD\*

Unit H: 35" W: 20 1/2" D: 35 ½"

\* Leather option

The Bodie features a zipper in the uppper and lower back for access to the premium cushioning fibers, allowing you to add more for a firmer comfort or take some out for a plusher feel.