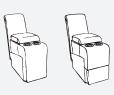

Manual Recliner (Left Arm) - M760R4L / M760C4L\* Power Recliner (Left Arm) - M760RP4L / M760CP4L\* Manual Recliner (Right Arm) - M760R4R / M760C4R\* Power Recliner (Right Arm) - M760RP4R / M760CP4R\*

| <u>Uni</u> | <u>t</u> | <u>Seat</u> |     |
|------------|----------|-------------|-----|
| H:         | 40"      | H:          | 20" |
| W:         | 32½"     | W:          | 21" |
| D:         | 40"      | D:          | 22" |

Armless Chair - M760RA / M760CA\* Armless Manual Recliner - M760R4A / M760C4A\* Armless Power Recliner - M760RP4A / M760CP4A\*

| <u>Unit</u> |     | <u>Sea</u> : | <u>Seat</u> |  |
|-------------|-----|--------------|-------------|--|
| H:          | 40" | H:           | 20"         |  |
| W:          | 24" | W:           | 23"         |  |
| D:          | 40" | D:           | 22"         |  |