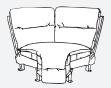

## Corner Wedge - M760RW / M760CW\*

| <u>Unit</u> | <u>Seat</u> |  |
|-------------|-------------|--|
| H: 40"      | H: 20"      |  |
| W: 62 ½"    | W: 43"      |  |
| D: 38"      | D: 24"      |  |

Console - MIRC / MICC\* Console (Drawer) - MIRD / MICD\*

<u>Unit</u> H: 35" W: 13" D: 35 1/2"

Wedged Console - M2RC / M2CC\* Wedged Console (Drawer) - M2RD / M2CD\*

Unit H: 35" W: 20 1/2" D: 35 ½"

\* Leather option

The Bodie features a zipper in the uppper and lower back for access to the premium cushioning fibers, allowing you to add more for a firmer comfort or take some out for a plusher feel.