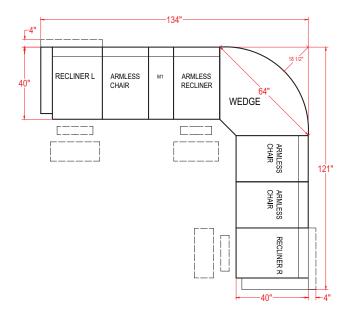

Manual Recliner (Left Arm) - M760R4L / M760C4L\* Power Recliner (Left Arm) - M760RP4L / M760CP4L\* Manual Recliner (Right Arm) - M760R4R / M760C4R\* Power Recliner (Right Arm) - M760RP4R / M760CP4R\*

| <u>Uni</u> | <u>t</u> | <u>Seat</u> |     |
|------------|----------|-------------|-----|
| H:         | 40"      | H:          | 20" |
| W:         | 32½"     | W:          | 21" |
| D:         | 40"      | D:          | 22" |

Armless Chair - M760RA / M760CA\* Armless Manual Recliner - M760R4A / M760C4A\* Armless Power Recliner - M760RP4A / M760CP4A\*

| <u>Unit</u> |     | <u>Sea</u> : | <u>Seat</u> |  |
|-------------|-----|--------------|-------------|--|
| H:          | 40" | H:           | 20"         |  |
| W:          | 24" | W:           | 23"         |  |
| D:          | 40" | D:           | 22"         |  |

## Corner Wedge - M760RW / M760CW\*

| <u>Unit</u> | <u>Seat</u> |  |
|-------------|-------------|--|
| H: 40"      | H: 20"      |  |
| W: 62 ½"    | W: 43"      |  |
| D: 38"      | D: 24"      |  |

Console - MIRC / MICC\* Console (Drawer) - MIRD / MICD\*

<u>Unit</u> H: 35" W: 13" D: 35 1/2"

Wedged Console - M2RC / M2CC\* Wedged Console (Drawer) - M2RD / M2CD\*

Unit H: 35" W: 20 1/2" D: 35 ½"

\* Leather option

The Bodie features a zipper in the uppper and lower back for access to the premium cushioning fibers, allowing you to add more for a firmer comfort or take some out for a plusher feel.