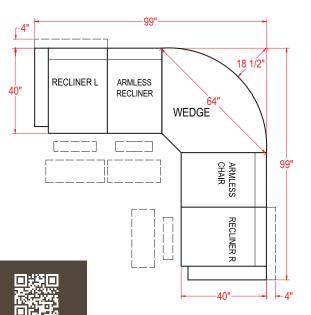

Manual Recliner (Left Arm) - M760R4L / M760C4L\* Power Recliner (Left Arm) - M760RP4L / M760CP4L\* Manual Recliner (Right Arm) - M760R4R / M760C4R\* Power Recliner (Right Arm) - M760RP4R / M760CP4R\*

| <u>Uni</u> | <u>t</u> | <u>Seat</u> |     |
|------------|----------|-------------|-----|
| H:         | 40"      | H:          | 20" |
| W:         | 32½"     | W:          | 21" |
| D:         | 40"      | D:          | 22" |

Armless Chair - M760RA / M760CA\* Armless Manual Recliner - M760R4A / M760C4A\* Armless Power Recliner - M760RP4A / M760CP4A\*

| <u>Unit</u> |     | <u>Sea</u> : | <u>Seat</u> |  |
|-------------|-----|--------------|-------------|--|
| H:          | 40" | H:           | 20"         |  |
| W:          | 24" | W:           | 23"         |  |
| D:          | 40" | D:           | 22"         |  |

## Corner Wedge - M760RW / M760CW\*

| <u>Unit</u> | <u>Seat</u> |  |
|-------------|-------------|--|
| H: 40"      | H: 20"      |  |
| W: 62 ½"    | W: 43"      |  |
| D: 38"      | D: 24"      |  |

Console - MIRC / MICC\* Console (Drawer) - MIRD / MICD\*

<u>Unit</u> H: 35" W: 13" D: 35 1/2"

Wedged Console - M2RC / M2CC\* Wedged Console (Drawer) - M2RD / M2CD\*

Unit H: 35" W: 20 1/2" D: 35 ½"

\* Leather option

The Bodie features a zipper in the uppper and lower back for access to the premium cushioning fibers, allowing you to add more for a firmer comfort or take some out for a plusher feel.