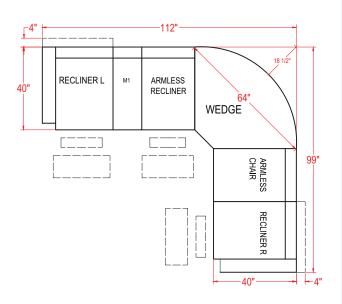

Manual Recliner (Left Arm) - M760R4L / M760C4L\* Power Recliner (Left Arm) - M760RP4L / M760CP4L\* Manual Recliner (Right Arm) - M760R4R / M760C4R\* Power Recliner (Right Arm) - M760RP4R / M760CP4R\*

| <u>Uni</u> | <u>t</u> | <u>Seat</u> |     |
|------------|----------|-------------|-----|
| H:         | 40"      | H:          | 20" |
| W:         | 32½"     | W:          | 21" |
| D:         | 40"      | D:          | 22" |

Armless Chair - M760RA / M760CA\* Armless Manual Recliner - M760R4A / M760C4A\* Armless Power Recliner - M760RP4A / M760CP4A\*

| <u>Unit</u> |     | <u>Sea</u> : | <u>Seat</u> |  |
|-------------|-----|--------------|-------------|--|
| H:          | 40" | H:           | 20"         |  |
| W:          | 24" | W:           | 23"         |  |
| D:          | 40" | D:           | 22"         |  |

## Corner Wedge - M760RW / M760CW\*

| <u>Unit</u> | <u>Seat</u> |  |
|-------------|-------------|--|
| H: 40"      | H: 20"      |  |
| W: 62 ½"    | W: 43"      |  |
| D: 38"      | D: 24"      |  |

Console - MIRC / MICC\* Console (Drawer) - MIRD / MICD\*

<u>Unit</u> H: 35" W: 13" D: 35 1/2"

Wedged Console - M2RC / M2CC\* Wedged Console (Drawer) - M2RD / M2CD\*

Unit H: 35" W: 20 1/2" D: 35 ½"

\* Leather option

The Bodie features a zipper in the uppper and lower back for access to the premium cushioning fibers, allowing you to add more for a firmer comfort or take some out for a plusher feel.