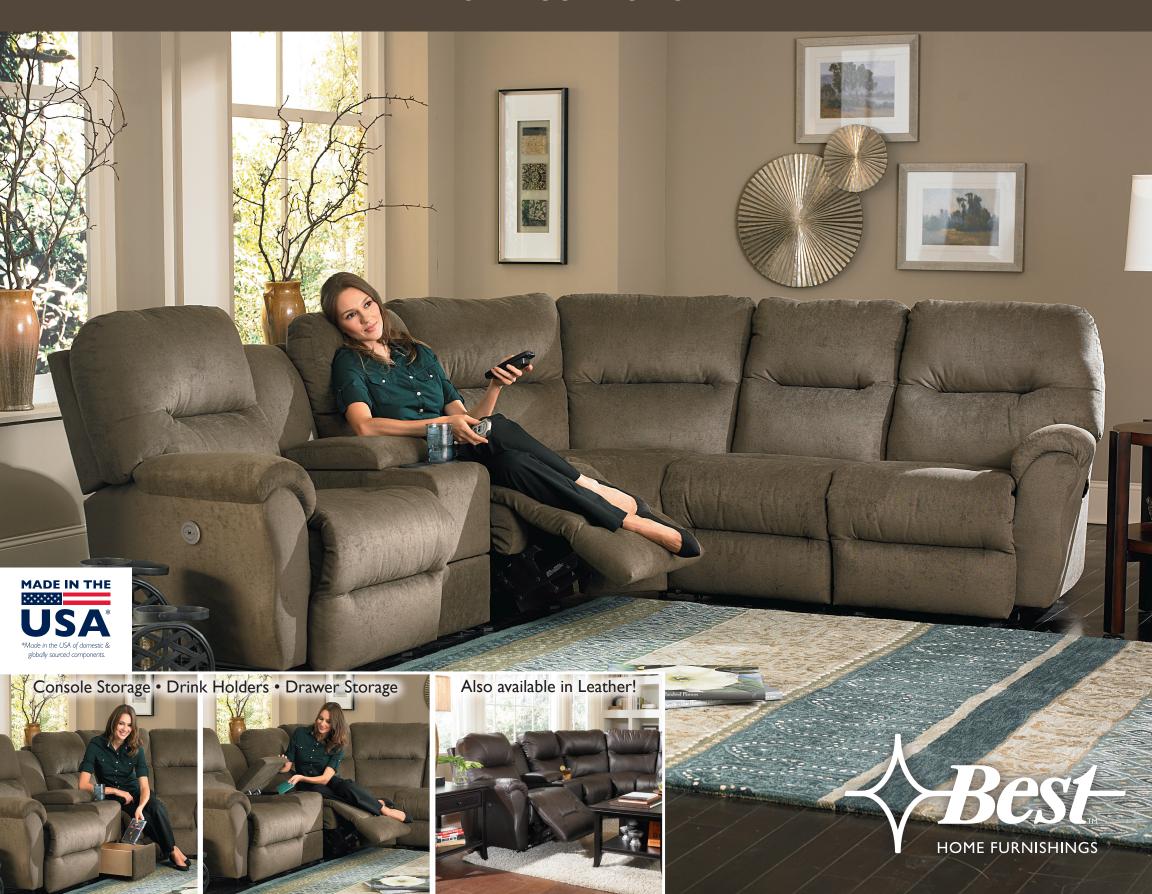

## BODIE COLLECTION

## **BODIE COLLECTION**

Outside recliners come with metallic pewter buttons with built-in USB charger.

Our patented bracketing system prevents the units from being shifted and separating apart.

All measurements are approximate.